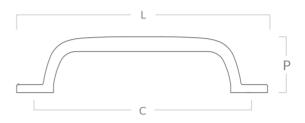

## Washwood Appliance Pull

| Pull Code | Centres (C) | Length (L) | Projection (P) |
|-----------|-------------|------------|----------------|
| 4035-APP* | 359mm       | 384mm      | 52mm           |

<sup>\*</sup> This pull has both front and rear fixings.

## Washwood Pull Handle

| Pull Code  | Centres (C) | Length (L) | Projection (P) |
|------------|-------------|------------|----------------|
| WAS/96     | 96mm        | 109mm      | 27mm           |
| 4035H-152  | 152mm       | 170mm      | 35mm           |
| 4035H-224* | 224mm       | 246mm      | 45mm           |