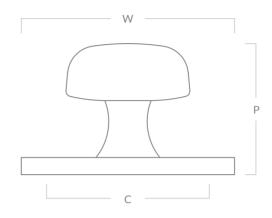

## Washwood Knob

| Knob Code | Width (W) | Height | Projection (P) | Centres (C) | Knob Diameter |
|-----------|-----------|--------|----------------|-------------|---------------|
| WAS-K-35  | 60mm      | 38mm   | 32mm           | 44mm        | 35mm          |