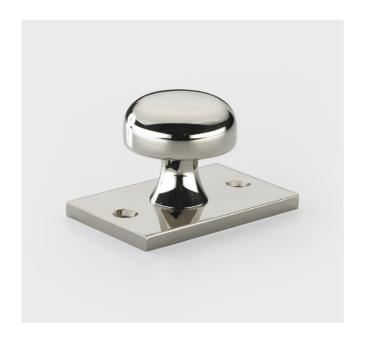

## Washwood Knob

| Knob Code | Width (W) | Height | Projection (P) | Centres (C) | Knob Diameter |
|-----------|-----------|--------|----------------|-------------|---------------|
| WAS-K-35  | 60mm      | 38mm   | 32mm           | 44mm        | 35mm          |

Knob has both front and rear fixings.

Available in all Armac Martin finishes, & supplied with M4 breakoff screws. Please see: www.armacmartin.co.uk/pages/our-finishes for further details.