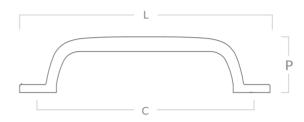

## Washwood Appliance Pull

| Pull Code | Centres (C) | Length (L) | Projection (P) |
|-----------|-------------|------------|----------------|
| 4035-APP* | 359mm       | 384mm      | 52mm           |

<sup>\*</sup> This pull has both front and rear fixings.

## Washwood Pull Handle

| Pull Code  | Centres (C) | Length (L) | Projection (P) |
|------------|-------------|------------|----------------|
| WAS/96     | 96mm        | 109mm      | 27mm           |
| 4035H-152  | 152mm       | 170mm      | 35mm           |
| 4035H-224* | 224mm       | 246mm      | 45mm           |