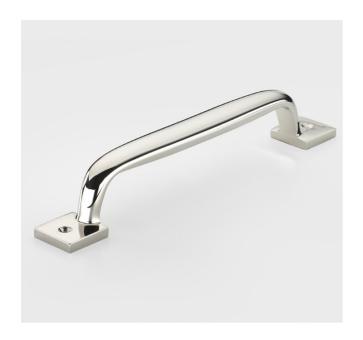

## Washwood Pull Handle

| Pull Code  | Centres (C) | Length (L) | Projection (P) |
|------------|-------------|------------|----------------|
| WAS/96     | 96mm        | 109mm      | 27mm           |
| 4035H-152  | 152mm       | 170mm      | 35mm           |
| 4035H-224* | 224mm       | 246mm      | 45mm           |

<sup>\*</sup> This pull has both front and rear fixings.

Available in all Armac Martin finishes, & supplied with M4 breakoff screws. Please see: www.armacmartin.co.uk/pages/our-finishes for further details.