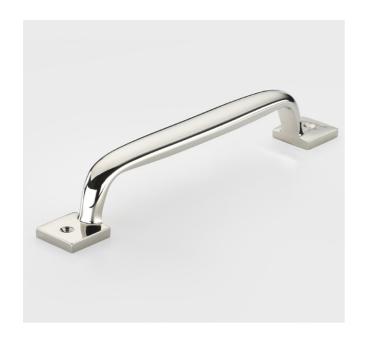

## Washwood Appliance Pull

| Pull Code | Centres (C) | Length (L) | Projection (P) |
|-----------|-------------|------------|----------------|
| 4035-APP* | 359mm       | 384mm      | 52mm           |

<sup>\*</sup> This pull has both front and rear fixings.

Available in all Armac Martin finishes, & supplied with M4 breakoff screws. Please see: www.armacmartin.co.uk/pages/our-finishes for further details.